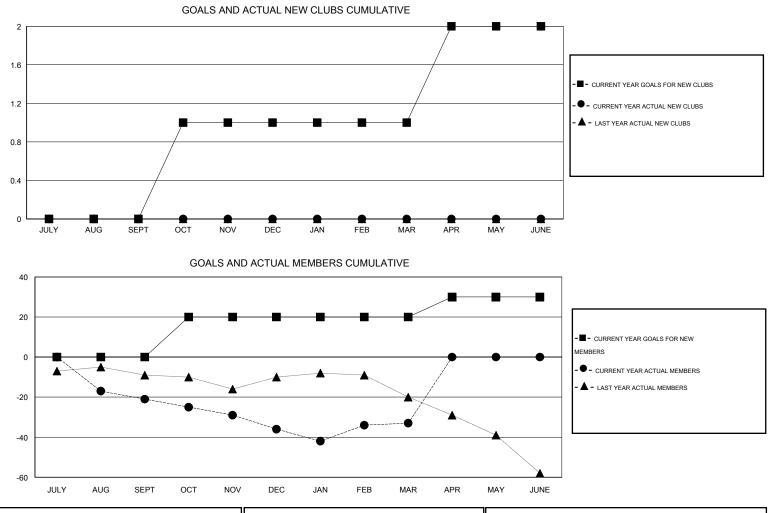

## LOCATION NORTH CAROLINA

| GMT: CARL HARRELL     |                  |                     | LOCATIO                    | LOCATION NORTH CAROLINA     |                       |                    |                                  |                              |                             |  |
|-----------------------|------------------|---------------------|----------------------------|-----------------------------|-----------------------|--------------------|----------------------------------|------------------------------|-----------------------------|--|
| -                     |                  | Clubs               |                            |                             | Members               |                    |                                  |                              |                             |  |
| RESULTS FOR 2013-2014 |                  |                     |                            |                             | RESULTS FOR 2013-2014 |                    |                                  |                              |                             |  |
| QUARTER               | NEW CLUB<br>GOAL | ACTUAL NEW<br>CLUBS | ACTUAL<br>DROPPED<br>CLUBS | ACTUAL NET<br>GAIN/<br>LOSS | QUARTER               | NEW MEMBER<br>GOAL | ACTUAL TOTAL<br>MEMBERS<br>ADDED | ACTUAL<br>DROPPED<br>MEMBERS | ACTUAL NET<br>GAIN/<br>LOSS |  |
| JULY/AUG/SEPT         | 0                | 0                   | 0                          | 0                           | JULY/AUG/SEPT         | 0                  | 24                               | 45                           | -21                         |  |
| OCT/NOV/DEC           | 1                | 0                   | 0                          | 0                           | OCT/NOV/DEC           | 20                 | 14                               | 29                           | -15                         |  |
| JAN/FEB/MAR           | 0                | 0                   | 0                          | 0                           | JAN/FEB/MAR           | 0                  | 19                               | 16                           | 3                           |  |
| APR/MAY/JUNE          | 1                | 0                   | 0                          | 0                           | APR/MAY/JUNE          | 10                 | 0                                | 0                            | 0                           |  |